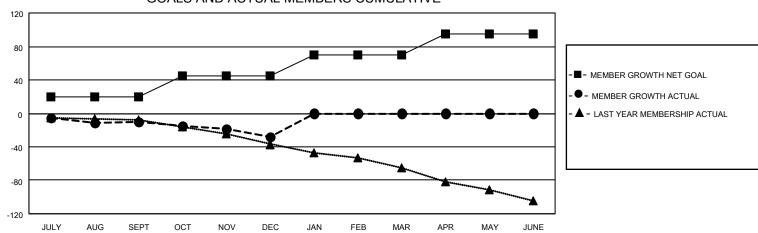

## MONTHLY MEMBERSHIP PROGRESS REPORT

| LOCATION AUSTRALIA |               |             | District 201V2 |                               |                         | Results as of: 12/31/2020 |                                                    |  |
|--------------------|---------------|-------------|----------------|-------------------------------|-------------------------|---------------------------|----------------------------------------------------|--|
|                    | Club          | S           |                | Members RESULTS FOR 2020-2021 |                         |                           |                                                    |  |
|                    | RESULTS FOR   | R 2020-2021 |                |                               |                         |                           |                                                    |  |
| QUARTER            | NEW CLUB GOAL | NEW CLUBS   | DROPPED CLUBS  | QUARTER ME                    | MBER GROWTH NET<br>GOAL | MEMBER GROWTH<br>ACTUAL   | DROPPED<br>MEMBERS ACTUAI<br>(including transfers) |  |
| JULY/AUG/SEPT      | 0             | 0           | 0              | JULY/AUG/SEPT                 | 20                      | 16                        | 20                                                 |  |
| OCT/NOV/DEC        | 0             | 0           | 0              | OCT/NOV/DEC                   | 25                      | 18                        | 35                                                 |  |
| JAN/FEB/MAR        | 1             | 0           | 0              | JAN/FEB/MAR                   | 25                      | 0                         | 0                                                  |  |
| APR/MAY/JUNE       | 0             | 0           | 0              | APR/MAY/JUNE                  | 25                      | 0                         | 0                                                  |  |
|                    | GOALS         | AND ACTUA   | L NEW CLUBS C  | UMULATIVE                     |                         |                           |                                                    |  |
|                    |               |             |                |                               |                         |                           |                                                    |  |
| 0.8                |               |             |                |                               |                         | -■- CURRENT YEAR GO       | DALS FOR NEW CLUBS                                 |  |
| 0.6                |               |             |                |                               |                         | - ● - CURRENT YEAR AG     | CTUAL NEW CLUBS                                    |  |
|                    |               |             | 1              |                               |                         | - A - LAST YEAR ACTUA     | AL NEW CLUBS                                       |  |